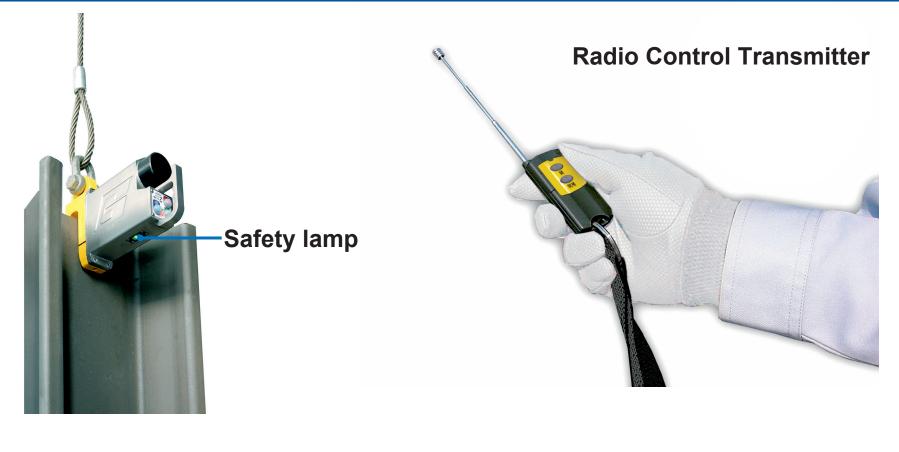

## **Radio Controlled Safety Shackle**

## • Specifications (Main Unit)

| For 5 tons                           |            |
|--------------------------------------|------------|
| Mass                                 | : 10 kg    |
| Max.Lifting capacity                 | : 5,000 kg |
| Radio control range                  | : 50 m     |
| *Varies depending on the environment |            |

## • Specifications (Radio Control Transmitter)

| Radio wave type               | : F1D              |
|-------------------------------|--------------------|
| Frequency (esp. of waveforms) | : 2403 to 2479 MHz |
| Antenna power                 | : 1.4 mW           |