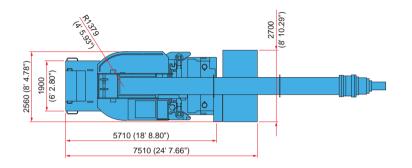

## Clamp Crane CB4-2 (for Tubular Piles)

| CB4-2                        | Metric Unit      | US Standard         |
|------------------------------|------------------|---------------------|
| Applicable<br>Reaction Piles | D812.8 - 1524 mm | D32.00 - 60.00 in   |
| Lifting Capacity             | 20000 kg x 8.0 m | 44092 lb x 26.24 ft |
| Max. Working Radius          | 34.0 m           | 111.54 ft           |
| Rear-end<br>Swing Radius     | R1370 mm         | 53.93 in            |
| Crane Operation              | Manual           |                     |
| Movement on Piles            | Self-moving      |                     |
| Self-moving Operation        | Remote Control   |                     |
| Power Source                 | Diesel Engine    |                     |
| Rated Output                 | 195 kW           | 261 HP              |
| Mass                         | 49900 kg         | 110010 lb           |