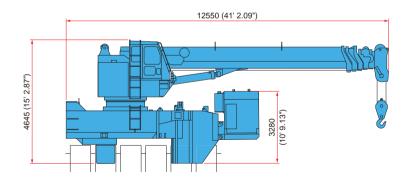

## Clamp Crane CB4-2 (for Tubular Piles)

| CB4-2                        | Metric Unit      | US Standard         |
|------------------------------|------------------|---------------------|
| Applicable<br>Reaction Piles | D812.8 - 1524 mm | D32.00 - 60.00 in   |
| Lifting Capacity             | 20000 kg x 8.0 m | 44092 lb x 26.24 ft |
| Max. Working Radius          | 34.0 m           | 111.54 ft           |
| Rear-end<br>Swing Radius     | R1370 mm         | 53.93 in            |
| Crane Operation              | Manual           |                     |
| Movement on Piles            | Self-moving      |                     |
| Self-moving Operation        | Remote Control   |                     |
| Power Source                 | Diesel Engine    |                     |
| Rated Output                 | 195 kW           | 261 HP              |
| Mass                         | 49900 kg         | 110010 lb           |