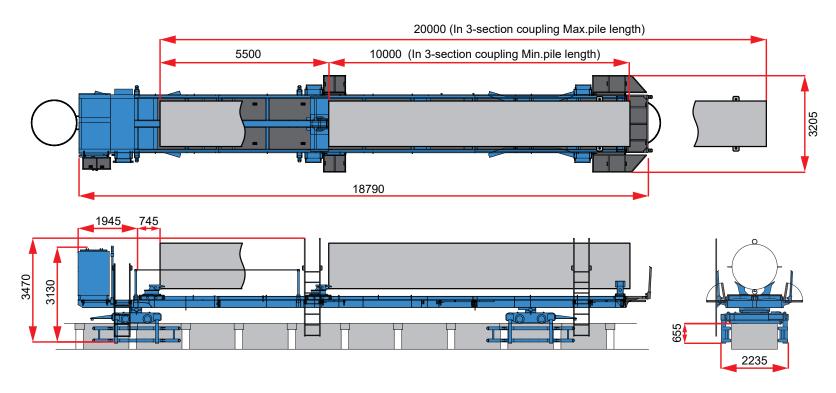

## PILE RUNNER™ PR4

## • Specifications (Pile Transporter Main Body)

| Maximum load capacity  | 10 t                                                                     |
|------------------------|--------------------------------------------------------------------------|
| Applicable pile length | In 3-section coupling :10 m to 20 m* In 2-section coupling : 8 m to 13 m |
| Applicable pile        | Tubular Pile : Φ800 to 1500 mm<br>Z sheet pile : 572 mm to 708 mm        |

| Mass         | 13,500 kg                                                  |
|--------------|------------------------------------------------------------|
| Moving speed | Moving speed(Low) :10 m/min<br>Moving speed(High):15 m/min |